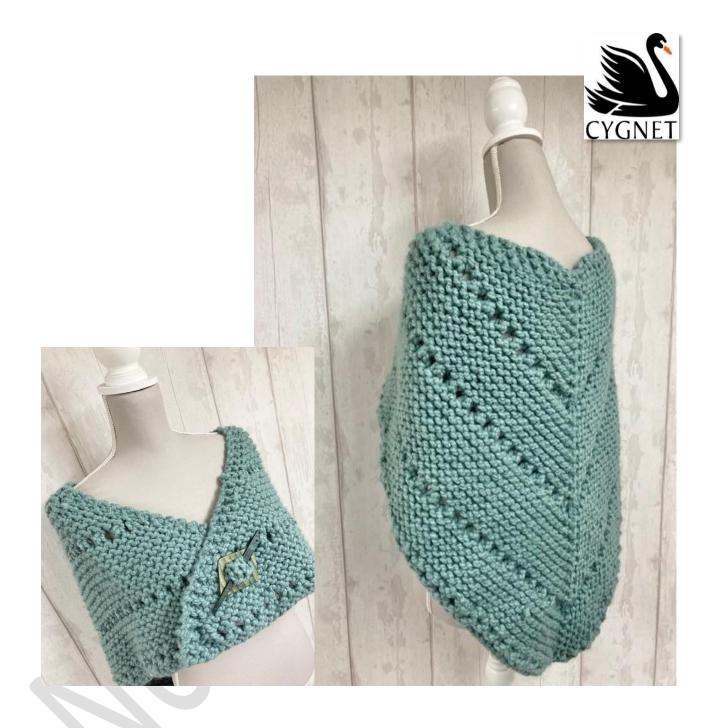

# CY1492 Cygnet Seriously Chunky Easy Triangular Shawl

# **Measurements and Materials**

Approx. 89 x 81 cm (35 x 80 in)

7 x 100g balls of Cygnet Seriously Chunky Shade 7794 Pixie

10 mm (US 15) Circular knitting needle 90 cm long