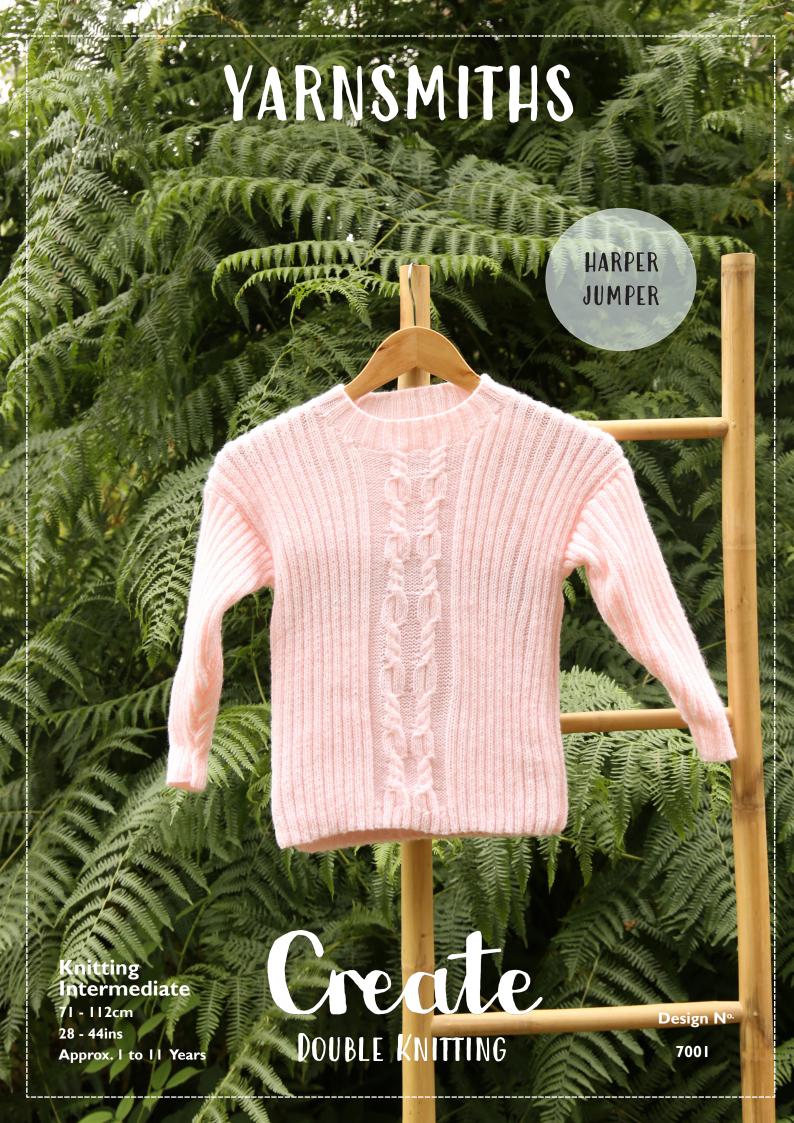

## Harper Jumper

# Materials and Measurements

Instructions given for 51cm. (20 inch) Chest, larger sizes given in round brackets. Where only one figure is given this applies to all sizes.

| The state of the s |      |      |      |      |      |       |       |
|--------------------------------------------------------------------------------------------------------------------------------------------------------------------------------------------------------------------------------------------------------------------------------------------------------------------------------------------------------------------------------------------------------------------------------------------------------------------------------------------------------------------------------------------------------------------------------------------------------------------------------------------------------------------------------------------------------------------------------------------------------------------------------------------------------------------------------------------------------------------------------------------------------------------------------------------------------------------------------------------------------------------------------------------------------------------------------------------------------------------------------------------------------------------------------------------------------------------------------------------------------------------------------------------------------------------------------------------------------------------------------------------------------------------------------------------------------------------------------------------------------------------------------------------------------------------------------------------------------------------------------------------------------------------------------------------------------------------------------------------------------------------------------------------------------------------------------------------------------------------------------------------------------------------------------------------------------------------------------------------------------------------------------------------------------------------------------------------------------------------------------|------|------|------|------|------|-------|-------|
| To Fit Ages                                                                                                                                                                                                                                                                                                                                                                                                                                                                                                                                                                                                                                                                                                                                                                                                                                                                                                                                                                                                                                                                                                                                                                                                                                                                                                                                                                                                                                                                                                                                                                                                                                                                                                                                                                                                                                                                                                                                                                                                                                                                                                                    | 1-2  | 2-3  | 4-5  | 6-7  | 8-9  | 10-11 | Years |
| To Fit Chest Sizes                                                                                                                                                                                                                                                                                                                                                                                                                                                                                                                                                                                                                                                                                                                                                                                                                                                                                                                                                                                                                                                                                                                                                                                                                                                                                                                                                                                                                                                                                                                                                                                                                                                                                                                                                                                                                                                                                                                                                                                                                                                                                                             | 51   | 56   | 61   | 66   | 71   | 76    | cm    |
|                                                                                                                                                                                                                                                                                                                                                                                                                                                                                                                                                                                                                                                                                                                                                                                                                                                                                                                                                                                                                                                                                                                                                                                                                                                                                                                                                                                                                                                                                                                                                                                                                                                                                                                                                                                                                                                                                                                                                                                                                                                                                                                                | 20   | 22   | 24   | 26   | 28   | 30    | ins   |
| Actual<br>Measurements                                                                                                                                                                                                                                                                                                                                                                                                                                                                                                                                                                                                                                                                                                                                                                                                                                                                                                                                                                                                                                                                                                                                                                                                                                                                                                                                                                                                                                                                                                                                                                                                                                                                                                                                                                                                                                                                                                                                                                                                                                                                                                         | 57   | 62   | 67.5 | 77.5 | 82.5 | 87.5  | cm    |
|                                                                                                                                                                                                                                                                                                                                                                                                                                                                                                                                                                                                                                                                                                                                                                                                                                                                                                                                                                                                                                                                                                                                                                                                                                                                                                                                                                                                                                                                                                                                                                                                                                                                                                                                                                                                                                                                                                                                                                                                                                                                                                                                | 22.5 | 24.5 | 26.5 | 30.5 | 32.5 | 34.5  | ins   |
| Length from Shoulders                                                                                                                                                                                                                                                                                                                                                                                                                                                                                                                                                                                                                                                                                                                                                                                                                                                                                                                                                                                                                                                                                                                                                                                                                                                                                                                                                                                                                                                                                                                                                                                                                                                                                                                                                                                                                                                                                                                                                                                                                                                                                                          | 35.5 | 39.5 | 44.5 | 49.5 | 57   | 62    | cm    |
|                                                                                                                                                                                                                                                                                                                                                                                                                                                                                                                                                                                                                                                                                                                                                                                                                                                                                                                                                                                                                                                                                                                                                                                                                                                                                                                                                                                                                                                                                                                                                                                                                                                                                                                                                                                                                                                                                                                                                                                                                                                                                                                                | 14   | 15.5 | 17.5 | 19.5 | 22.5 | 24.5  | ins   |
| Sleeve Seam                                                                                                                                                                                                                                                                                                                                                                                                                                                                                                                                                                                                                                                                                                                                                                                                                                                                                                                                                                                                                                                                                                                                                                                                                                                                                                                                                                                                                                                                                                                                                                                                                                                                                                                                                                                                                                                                                                                                                                                                                                                                                                                    | 20.5 | 25.5 | 30.5 | 34   | 38   | 42    | cm    |
|                                                                                                                                                                                                                                                                                                                                                                                                                                                                                                                                                                                                                                                                                                                                                                                                                                                                                                                                                                                                                                                                                                                                                                                                                                                                                                                                                                                                                                                                                                                                                                                                                                                                                                                                                                                                                                                                                                                                                                                                                                                                                                                                | 8    | 10   | 12   | 13   | 15   | 16.5  | ins   |
| Yarnsmiths Create DK                                                                                                                                                                                                                                                                                                                                                                                                                                                                                                                                                                                                                                                                                                                                                                                                                                                                                                                                                                                                                                                                                                                                                                                                                                                                                                                                                                                                                                                                                                                                                                                                                                                                                                                                                                                                                                                                                                                                                                                                                                                                                                           | 3    | 4    | 4    | 5    | 5    | 6     | Balls |

I Pair 3.25mm (UK10 - US 4) Knitting Needles

Cable Needles

Stitch Holders

Jumper photographed in Shade 3420 Peachy Pink

Please note that the limitations of the printing process mean that the actual colour will not always precisely match the colours in the photograph.

### **TENSION**

It is important to check your tension before commencing the garment.

32 sts and 31 rows to 10 cm. (4 ins.) over rib on 4 mm. Needles. Central panel 29 sts measures 9.5 cm. (3.75ins.).

If there are too many stitches to 10 cm, your tension is tight and you will need to change your needle to a larger size. If there are too few stitches to 10 cm, your tension is loose and you will need to change your needle to a smaller size.

### Commence Patt.

**Ist Row** - [K2, P2] 8 (9, 10, 12, 13, 14) times, P3, [K3, P2, K3, P3] twice, [P2, K2] to end.

**2nd Row** - [P2, K2] 8 (9, 10, 12, 13, 14) times, K3, [P3, K2, P3, K3] twice, [K2, P2] to end.

**3rd to 6th Rows** - Rept I st and 2nd Rows twice.

**7th Row** - [K2, P2] 8 (9, 10, 12, 13, 14) times, P3, [C4L., C4R., P3] twice, [P2, K2] to end.

8th Row - [P2, K2] 8 (9, 10, 12, 13, 14) times, K4, P6, K5, P6, K4, [K2, P2] to end.

**9th Row** - [K2, P2] 8 (9, 10, 12, 13, 14) times, P4, C6B., P5, C6F, P4, [P2, K2] to end.

10th Row - As 8th Row.

IIth Row - [K2, P2] 8 (9, 10, 12, 13, 14) times, P4, K6, P5, K6, P4, [P2, K2] to e n d.

12th Row - As 8th Row.

13th Row - As 9th Row.

14th Row - As 8th Row.

15th Row - As 11th Row.

16th Row - As 8th Row.

I7th Row - As 9th Row.
I8th Row - As 8th Row.
I9th Row - [K2, P2] 8 (9, 10, 12, 13, 14) times, P3, [C4R, C4L, P3] twice, [P2, K2] to end.
20th Row - As 2nd Row.
These 20 rows form the cable patt.