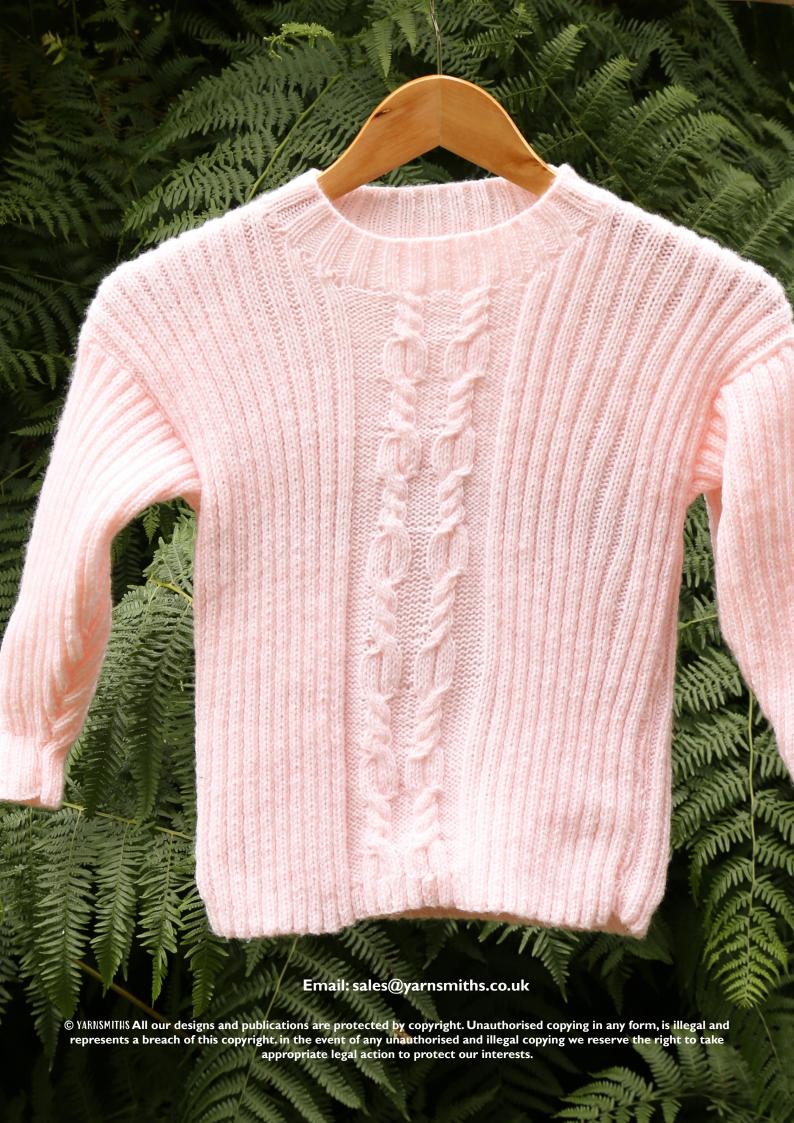

## Harper Jumper

I Pair 3.25mm (UK10 - US 4) Knitting Needles

Cable Needles

Stitch Holders

Jumper photographed in Shade 3420 Peachy Pink

Please note that the limitations of the printing process mean that the actual colour will not always precisely match the colours in the photograph.

### **TENSION**

It is important to check your tension before commencing the garment.

32 sts and 31 rows to 10 cm. (4 ins.) over rib on 4 mm. Needles. Central panel 29 sts measures 9.5 cm. (3.75ins.).

If there are too many stitches to 10 cm, your tension is tight and you will need to change your needle to a larger size. If there are too few stitches to 10 cm, your tension is loose and you will need to change your needle to a smaller size.

### Commence Patt.

**Ist Row** - [K2, P2] 8 (9, 10, 12, 13, 14) times, P3, [K3, P2, K3, P3] twice, [P2, K2] to end.

**2nd Row** - [P2, K2] 8 (9, 10, 12, 13, 14) times, K3, [P3, K2, P3, K3] twice, [K2, P2] to end.

**3rd to 6th Rows** - Rept I st and 2nd Rows twice.

**7th Row** - [K2, P2] 8 (9, 10, 12, 13, 14) times, P3, [C4L., C4R., P3] twice, [P2, K2] to end.

8th Row - [P2, K2] 8 (9, 10, 12, 13, 14) times, K4, P6, K5, P6, K4, [K2, P2] to end.

**9th Row** - [K2, P2] 8 (9, 10, 12, 13, 14) times, P4, C6B., P5, C6F, P4, [P2, K2] to end.

10th Row - As 8th Row.

IIth Row - [K2, P2] 8 (9, 10, 12, 13, 14) times, P4, K6, P5, K6, P4, [P2, K2] to e n d.

12th Row - As 8th Row.

13th Row - As 9th Row.

14th Row - As 8th Row.

15th Row - As 11th Row.

16th Row - As 8th Row.

I7th Row - As 9th Row.
I8th Row - As 8th Row.
I9th Row - [K2, P2] 8 (9, 10, 12, 13, 14) times, P3, [C4R, C4L, P3] twice, [P2, K2] to end.
20th Row - As 2nd Row.
These 20 rows form the cable patt.